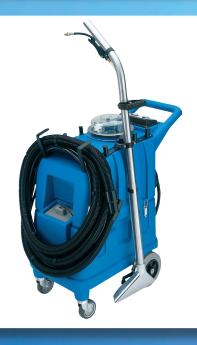

# Craftex Product Specification Sheet SERENA SILENT 5030

### Solution Tank Capacity

50 litres

### **Recovery Tank Capacity**

50 litres

### Vacuum Motor

1500W 3 Stage x 1

3400mm H<sub>2</sub>0

45L/sec (max)

## Pump

Shurflo by-pass type

9 bar (max) (130psi)

4.5L/min (max)

### Number of Jets

Three (015)

### Cable Length

10 metres

### Machine Weight

40 kg

### Machine Size

440 x 860 x 940mm

Professional, injection-extraction machine specially designed to reduce the level of noise from the vacuum ONLY 60 DECIBELS.

- Low level of noise makes this machine ideal for use environments such as in hotels, nursing homes, hospitals, banks, offices & shops
- Splits into 2 sections for ease of transporting/carrying
- Machine sold complete with wand (5085), handtool (5081) & hose
- High level recovery tank cut off system